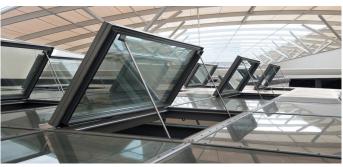

- Integrated flap systems for SHEV function and natural ventilation; light transmission tested to EN 12207 (Class 4), watertightness as per EN 12208 (Class E1200), resistance under wind load as per EN 12210 (Class C4/B5)
- Thermally separated, extruded aluminium sections
- Conceptual design and installation of control devices
- Control process automation for SHEV and ventilation functions
- Connected to building control technology via Modbus connection