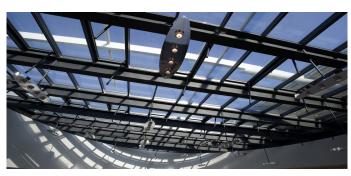

330 metres long, this two-storey shopping mall is provided with plenty of natural daylight thanks to several elliptic glass structures with a total surface of 2,900 m² along the length of its gallery. This results in lower power requirements for electric lighting, which, in turn, considerably reduces CO2 emissions into the environment.

- Integrated flap systems for SHEV function and natural ventilation; light transmission tested to EN 12207 (Class 4), watertightness as per EN 12208 (Class E1200), resistance under wind load as per EN 12210 (Class C4/B5)
- Thermally separated, extruded aluminium sections
- Conceptual design and installation of control devices
- Control process automation for SHEV and ventilation functions
- Connected to building control technology via Modbus connection