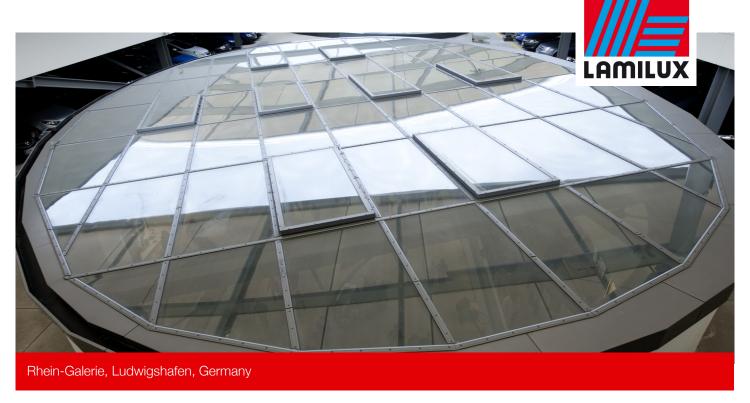

330 metres long, this two-storey shopping mall is provided with plenty of natural daylight thanks to several elliptic glass structures with a total surface of 2,900 m² along the length of its gallery. This results in lower power requirements for electric lighting, which, in turn, considerably reduces CO2 emissions into the environment.

- Integrated flap systems for SHEV function and natural ventilation; light transmission tested to EN 12207 (Class 4), watertightness as per EN 12208 (Class E1200), resistance under wind load as per EN 12210 (Class C4/B5)
- Thermally separated, extruded aluminium sections
- Conceptual design and installation of control devices
- Control process automation for SHEV and ventilation functions
- Connected to building control technology via Modbus connection