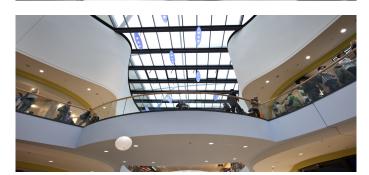

330 metres long, this two-storey shopping mall is provided with plenty of natural daylight thanks to several elliptic glass structures with a total surface of 2,900 m² along the length of its gallery. This results in lower power requirements for electric lighting, which, in turn, considerably reduces CO2 emissions into the environment.