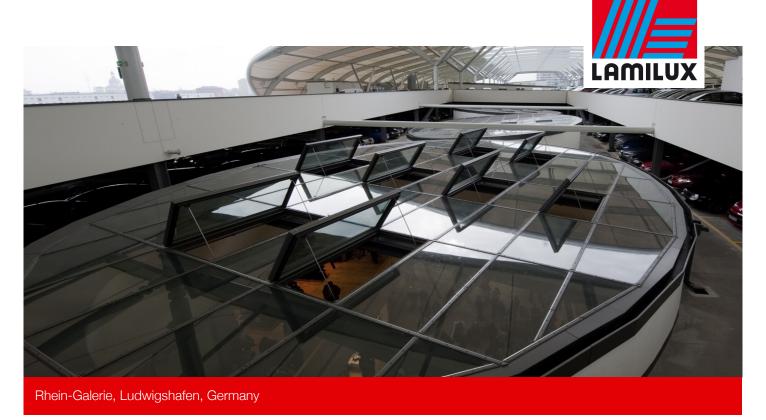

330 metres long, this two-storey shopping mall is provided with plenty of natural daylight thanks to several elliptic glass structures with a total surface of 2,900 m² along the length of its gallery. This results in lower power requirements for electric lighting, which, in turn, considerably reduces CO2 emissions into the environment.

- Integrated flap systems for SHEV function and natural ventilation; light transmission tested to EN 12207 (Class 4), watertightness as per EN 12208 (Class E1200), resistance under wind load as per EN 12210 (Class C4/B5)
- Thermally separated, extruded aluminium sections
- Conceptual design and installation of control devices
- Control process automation for SHEV and ventilation functions
- Connected to building control technology via Modbus connection