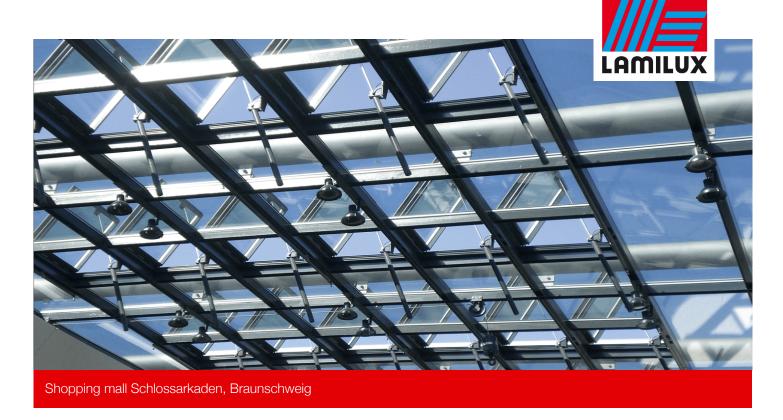

Natural smoke exhaust design concept for the shopping mall and staircase areas. Day-to-day ventilation provided via SHEV flaps while taking into consideration strict requirements regarding wear and noise.

- Glass roofs with special pneumatic cylinders for wear-free, almost silent operation, cylinders in same colour as glass structure
- Cylinders activated via screw compressors, including compressed air tank, compressed air dryer, oil and water separator and microfilter
- Group switch cabinets activated centrally via fire alarm system
- Each sub-control panel connected to the internal bus system using an Ethernet cable
- Smoke exhaust system to ensure instant detection and release in the event of an emergency