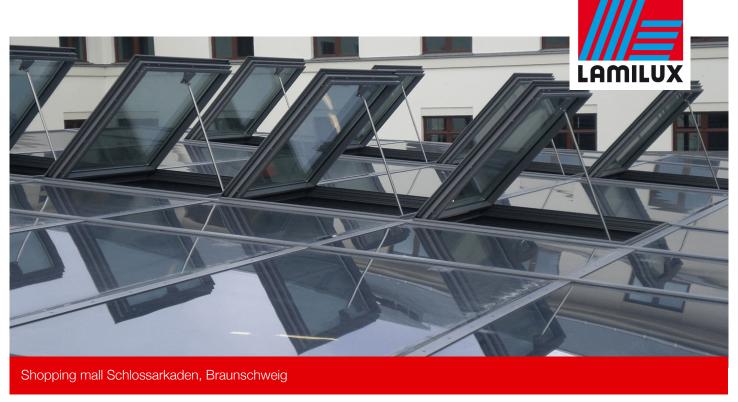

Natural smoke exhaust design concept for the shopping mall and staircase areas. Day-to-day ventilation provided via SHEV flaps while taking into consideration strict requirements regarding wear and noise.

- Glass roofs with special pneumatic cylinders for wear-free, almost silent operation, cylinders in same colour as glass structure
- Cylinders activated via screw compressors, including compressed air tank, compressed air dryer, oil and water separator and microfilter
- Group switch cabinets activated centrally via fire alarm system
- Each sub-control panel connected to the internal bus system using an Ethernet cable
- Smoke exhaust system to ensure instant detection and release in the event of an emergency