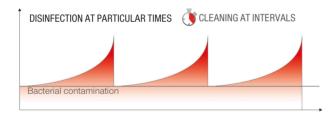

Bacteria and germs begin to multiply continuously from the time the surface is disinfected. A critical level is usually reached before growth is prevented again at the next cleaning session.

### WITHOUT LAMILUX ANTIBAC

Cleaning and disinfection are not always uniformly effective over all parts of a surface.