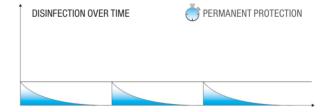

Bacteria and germs begin to multiply continuously from the time the surface is disinfected. A critical level is usually reached before growth is prevented again at the next cleaning session.

Time-extended disinfection by LAMILUX AntiBac immediately prevents bacteria from spreading. The surface is disinfected constantly, 24 hours a day, seven days a week, the whole year through.

### WITHOUT LAMILUX ANTIBAC

Cleaning and disinfection are not always uniformly effective over all parts of a surface.

### WITH LAMILUX ANTIBAC

LAMILUX AntiBac offers continual disinfection and safety over the entire surface, even in areas that are difficult to access.

The information in this brochure is based on our current knowledge and experience. It is not a guarantee of technical characteristic features in the scope of specifications. Due to the wide range of usage parameters, users themselves are responsible for testing that the product is suitable for their required use. Changes and errors excepted.