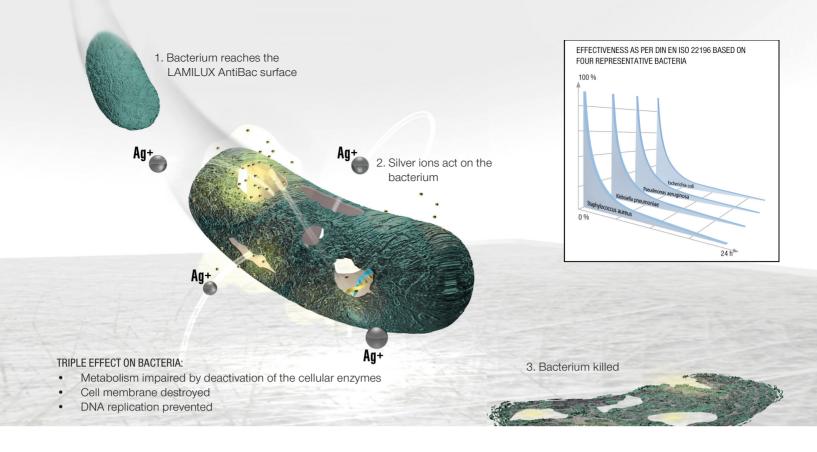

# LAMILUX AntiBac

MAXIMUM HYGIENE FOR STERILE SURFACES

PRODUCT DESCRIPTION

LAMILUX has developed a highly effective, resistant material during a three-year research project in cooperation with scientists and health professionals. This material is able to enhance hygiene standards worldwide in many areas of life on a sustainable basis and minimise risks. Whether fitted as wall and ceiling panelling in hospitals and operating theatres, as a lightweight material for food transport or as hygienic wall panelling in the food processing industry: the firmly embedded micro-silver in LAMILUX AntiBac neutralises over 99.9% of all bacteria on its surface effectively over the long term.

## SPECIFIC PRODUCT ADVANTAGES

- Triple effect on bacteria of all types, including resistant strains
- Over 99.9% of all bacteria are killed within 24 hours
- Anti-bacterial effect lasts for more than 50 years, even under poorest conditions
- Harmless to humans and nature, verified multiple times
- Extra safety and minimised risks since each part of the surface is constantly disinfected

Time-extended disinfection by LAMILUX AntiBac immediately prevents bacteria from spreading. The surface is disinfected constantly, 24 hours a day, seven days a week, the whole year through.